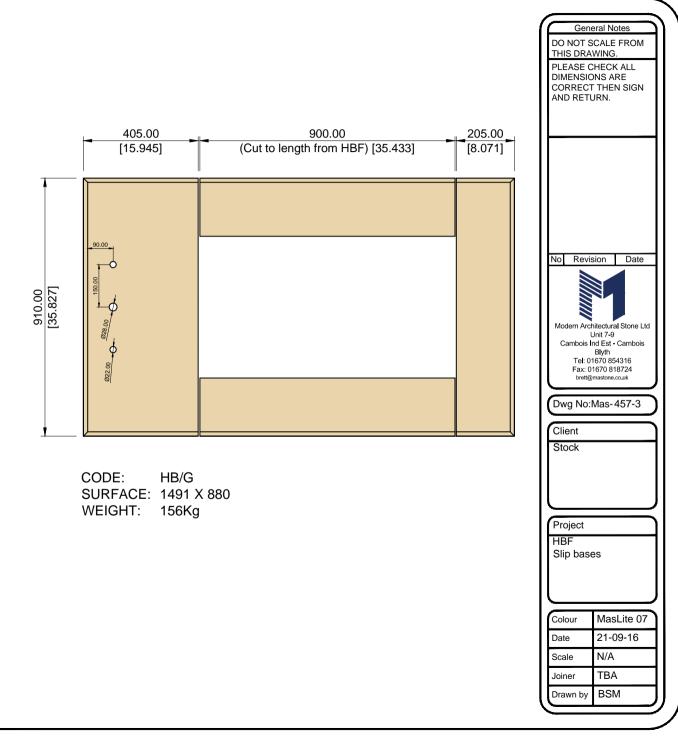

405.00 [15.945] 305.00 [12.008] [8.071] (1900) (1900) (1900) (1900) (1900) (1900) (1900) (1900) (1900) (1900) (1900) (1900) (1900) (1900) (1900) (1900) (1900) (1900) (1900) (1900) (1900) (1900) (1900) (1900) (1900) (1900) (1900) (1900) (1900) (1900) (1900) (1900) (1900) (1900) (1900) (1900) (1900) (1900) (1900) (1900) (1900) (1900) (1900) (1900) (1900) (1900) (1900) (1900) (1900) (1900) (1900) (1900) (1900) (1900) (1900) (1900) (1900) (1900) (1900) (1900) (1900) (1900) (1900) (1900) (1900) (1900) (1900) (1900) (1900) (1900) (1900) (1900) (1900) (1900) (1900) (1900) (1900) (1900) (1900) (1900) (1900) (1900) (1900) (1900) (1900) (1900) (1900) (1900) (1900) (1900) (1900) (1900) (1900) (1900) (1900) (1900) (1900) (1900) (1900) (1900) (1900) (1900) (1900) (1900) (1900) (1900) (1900) (1900) (1900) (1900) (1900) (1900) (1900) (1900) (1900) (1900) (1900) (1900) (1900) (1900) (1900) (1900) (1900) (1900) (1900) (1900) (1900) (1900) (1900) (1900) (1900) (1900) (1900) (1900) (1900) (1900) (1900) (1900) (1900) (1900) (1900) (1900) (1900) (1900) (1900) (1900) (1900) (1900) (1900) (1900) (1900) (1900) (1900) (1900) (1900) (1900) (1900) (1900) (1900) (1900) (1900) (1900) (1900) (1900) (1900) (1900) (1900) (1900) (1900) (1900) (1900) (1900) (1900) (1900) (1900) (1900) (1900) (1900) (1900) (1900) (1900) (1900) (1900) (1900) (1900) (1900) (1900) (1900) (1900) (1900) (1900) (1900) (1900) (1900) (1900) (1900) (1900) (1900) (1900) (1900) (1900) (1900) (1900) (1900) (1900) (1900) (1900) (1900) (1900) (1900) (1900) (1900) (1900) (1900) (1900) (1900) (1900) (1900) (1900) (1900) (1900) (1900) (1900) (1900) (1900) (1900) (1900) (1900) (1900) (1900) (1900) (1900) (1900) (1900) (1900) (1900) (1900) (1900) (1900) (1900) (1900) (1900) (1900) (1900) (1900) (1900) (1900) (1900) (1900) (1900) (19

CODE: HB/F-a SURFACE: 1160 X 896 WEIGHT: 187Kg